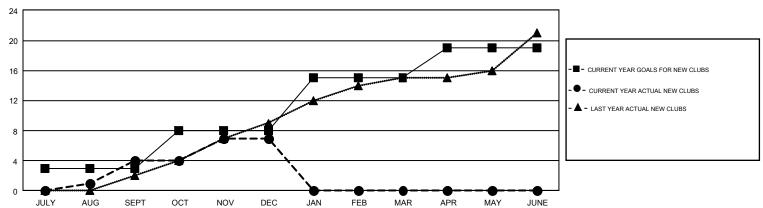

## GMT Constitutional Area 6-Afr, Group K

GMT: AHMED MOSTAFA

REPORT DOES NOT INCLUDE CLUBS IN UNDISTRICTED AREAS.

| Clubs         |               |             |               | Members               |                           |                         |                                                    |  |
|---------------|---------------|-------------|---------------|-----------------------|---------------------------|-------------------------|----------------------------------------------------|--|
|               | RESULTS FO    | R 2017-2018 |               | RESULTS FOR 2017-2018 |                           |                         |                                                    |  |
| QUARTER       | NEW CLUB GOAL | NEW CLUBS   | DROPPED CLUBS | QUARTER               | MEMBER GROWTH NET<br>GOAL | MEMBER GROWTH<br>ACTUAL | DROPPED<br>MEMBERS ACTUAL<br>(including transfers) |  |
| JULY/AUG/SEPT | 3             | 4           | 4             | JULY/AUG/SEPT         | 67                        | 290                     | 263                                                |  |
| OCT/NOV/DEC   | 5             | 3           | 11            | OCT/NOV/DEC           | 157                       | 246                     | 406                                                |  |
| JAN/FEB/MAR   | 7             | 0           | 0             | JAN/FEB/MAR           | 237                       | 0                       | 0                                                  |  |
| APR/MAY/JUNE  | 4             | 0           | 0             | APR/MAY/JUNE          | 134                       | 0                       | 0                                                  |  |

## GOALS AND ACTUAL NEW CLUBS CUMULATIVE

| DROPPED CLUBS: 15            |     | 85 CLUBS OF 284 ADDED 1 OR MORE | GENDER DISTI              | GENDER DISTRIBUTION             |       |  |
|------------------------------|-----|---------------------------------|---------------------------|---------------------------------|-------|--|
|                              |     | NEW MEMBERS                     | MALE                      | 2,812 (48.27%)                  |       |  |
|                              |     | 1                               | FEMALE                    | 3,013 (51.73%)                  |       |  |
| DROPPED MEMBERS              |     |                                 |                           |                                 |       |  |
| DECEASED                     | 12  | CLICK HERE FOR CUMULATIVE       | TOTAL FAMILY UNIT MEMBERS |                                 | 1,140 |  |
| CLUB CANCELLED 204 OTHER 451 |     | MEMBERSHIP DATA                 |                           | FAMILY MEMBERS PAYING HALF DUES |       |  |
|                              |     |                                 | FAMILY MEMBERS PA         |                                 |       |  |
| TOTAL                        | 667 |                                 |                           |                                 |       |  |