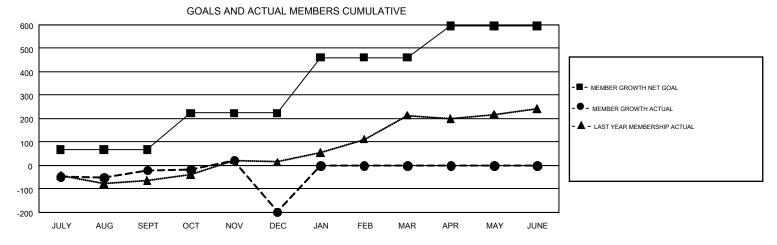

## GMT Constitutional Area 6-Afr, Group K

GMT: AHMED MOSTAFA

REPORT DOES NOT INCLUDE CLUBS IN UNDISTRICTED AREAS.

| Clubs         |               |             |               | Members               |                           |                         |                                                    |  |
|---------------|---------------|-------------|---------------|-----------------------|---------------------------|-------------------------|----------------------------------------------------|--|
|               | RESULTS FO    | R 2017-2018 |               | RESULTS FOR 2017-2018 |                           |                         |                                                    |  |
| QUARTER       | NEW CLUB GOAL | NEW CLUBS   | DROPPED CLUBS | QUARTER               | MEMBER GROWTH NET<br>GOAL | MEMBER GROWTH<br>ACTUAL | DROPPED<br>MEMBERS ACTUAL<br>(including transfers) |  |
| JULY/AUG/SEPT | 3             | 4           | 4             | JULY/AUG/SEPT         | 67                        | 290                     | 263                                                |  |
| OCT/NOV/DEC   | 5             | 3           | 11            | OCT/NOV/DEC           | 157                       | 246                     | 406                                                |  |
| JAN/FEB/MAR   | 7             | 0           | 0             | JAN/FEB/MAR           | 237                       | 0                       | 0                                                  |  |
| APR/MAY/JUNE  | 4             | 0           | 0             | APR/MAY/JUNE          | 134                       | 0                       | 0                                                  |  |

## GOALS AND ACTUAL NEW CLUBS CUMULATIVE

| DROPPED CLUBS: 15            |     | 85 CLUBS OF 284 ADDED 1 OR MORE | GENDER DISTI              | GENDER DISTRIBUTION             |       |  |
|------------------------------|-----|---------------------------------|---------------------------|---------------------------------|-------|--|
|                              |     | NEW MEMBERS                     | MALE                      | 2,812 (48.27%)                  |       |  |
|                              |     | 1                               | FEMALE                    | 3,013 (51.73%)                  |       |  |
| DROPPED MEMBERS              |     |                                 |                           |                                 |       |  |
| DECEASED                     | 12  | CLICK HERE FOR CUMULATIVE       | TOTAL FAMILY UNIT MEMBERS |                                 | 1,140 |  |
| CLUB CANCELLED 204 OTHER 451 |     | MEMBERSHIP DATA                 |                           | FAMILY MEMBERS PAYING HALF DUES |       |  |
|                              |     |                                 | FAMILY MEMBERS PA         |                                 |       |  |
| TOTAL                        | 667 |                                 |                           |                                 |       |  |